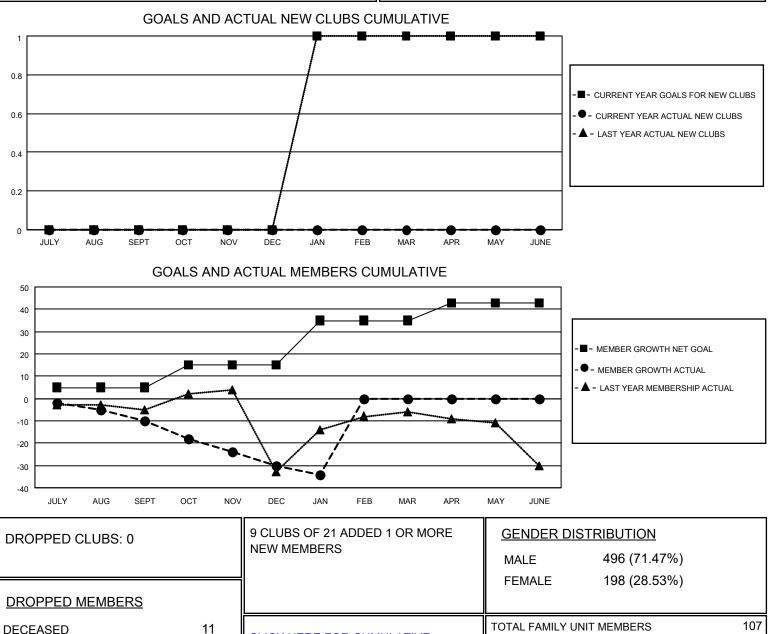

## LOCATION LOUISIANA

District 8 L

Results as of: 1/31/2021

| Clubs                 |               |           |               | Members               |                        |                         |                                                    |
|-----------------------|---------------|-----------|---------------|-----------------------|------------------------|-------------------------|----------------------------------------------------|
| RESULTS FOR 2020-2021 |               |           |               | RESULTS FOR 2020-2021 |                        |                         |                                                    |
| QUARTER               | NEW CLUB GOAL | NEW CLUBS | DROPPED CLUBS | QUARTER               | BER GROWTH NET<br>GOAL | MEMBER GROWTH<br>ACTUAL | DROPPED<br>MEMBERS ACTUAL<br>(including transfers) |
| JULY/AUG/SEPT         | 0             | 0         | 0             | JULY/AUG/SEPT         | 5                      | 7                       | 17                                                 |
| OCT/NOV/DEC           | 0             | 0         | 0             | OCT/NOV/DEC           | 10                     | 4                       | 24                                                 |
| JAN/FEB/MAR           | 1             | 0         | 0             | JAN/FEB/MAR           | 20                     | 5                       | 8                                                  |
| APR/MAY/JUNE          | 0             | 0         | 0             | APR/MAY/JUNE          | 8                      | 0                       | 0                                                  |